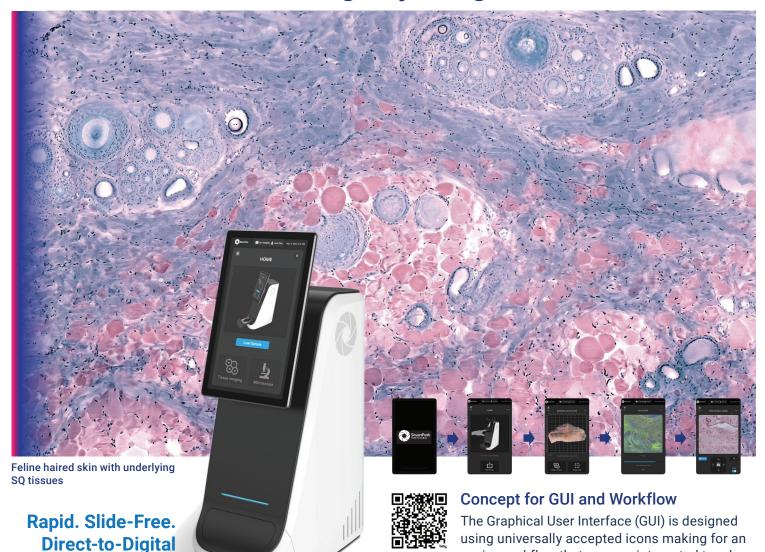

## SmartPath MUSE Technology (SmartPath) Benefits

- A new UV-based pathology imaging instrument that allows for a quick accurate diagnosis of tissue samples typically 10x the information compared to traditional images
- Results expected within minutes rather than hours or days reducing time, labor, and operational costs
- · Easy-to-use tissue preparation

Pathology.

· Utilizes water-based, non-toxic stains and dyes

Tissue integrity preserved for additional downstream

screen to operate and navigate.

easier workflow that uses an integrated touch

- Software enables global digital readings for images and reports
- Conforms with global industry standards and security protocol transmission of images and reports
- Easy access to QR or barcode enabled specimen cassettes

#### **Enhanced Imaging Platform**

The SmartPath instrument uses multiple in-focal planes, providing enhanced image quality and sensitivity that enables users to select 3D imaging capabilities.

SmartPath creates clear images with less out-of-focus fluorescence. Efficient excitation of fluorescent molecules is enabled without excessive photo bleaching or photo toxicity.