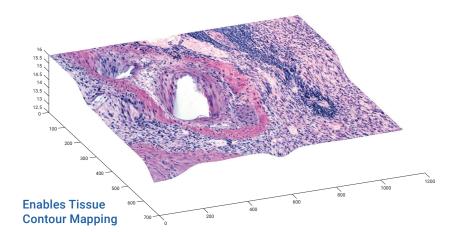

#### **Enhanced Imaging Platform**

The SmartPath instrument uses multiple in-focal planes, providing enhanced image quality and sensitivity that enables users to select 3D imaging capabilities.

SmartPath creates clear images with less out-of-focus fluorescence. Efficient excitation of fluorescent molecules is enabled without excessive photo bleaching or photo toxicity.